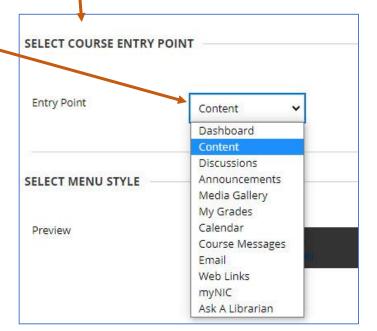

## Blackboard Learn How to Customize your Course Entry Point

Your course may open by default on a Dashboard page, or a Content page. You can choose which page users enter your course on.

- 3. Under Teaching Style look for 'Select Course Entry Point"
- 4. Choose the page you would like users to see when they enter your course from the drop-down menu.
- If you choose an entry point that has no content, the course will default to open on the next page on the list that contains content.

For example, if you have not added content yet and your entry point is the content page, the course will open on the Discussion page.