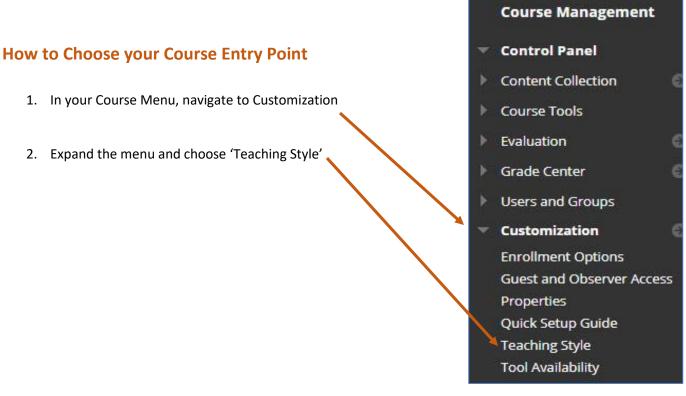

## Blackboard Learn How to Customize your Course Entry Point

Your course may open by default on a Dashboard page, or a Content page. You can choose which page users enter your course on.

- 3. Under Teaching Style look for 'Select Course Entry Point"
- 4. Choose the page you would like users to see when they enter your course from the drop-down menu.
- If you choose an entry point that has no content, the course will default to open on the next page on the list that contains content.