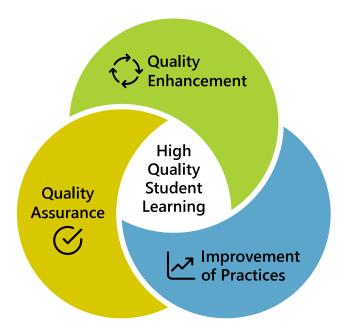

# **Academic Quality Framework**

## **Quality Assurance**

### Quality Enhancement

### ✓ Improvement of Practices

- Improvement & Advancement of Instructional Practices & Pedagogies
  - Teaching & Learning Improvement & Advancement
  - Critical Reflection of Instructional Practices
  - Advancement of Instructional Pedagogies
  - Exemplars of Excellence in Teaching & Learning Practices & Pedagogies
  - Feedback & Evidence Gathering of Teaching & Learning Improvements
  - Professional Development Plans
  - Institutional Supports & Resources