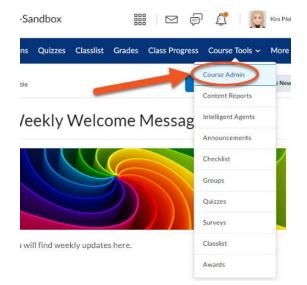

### **Steps to Import Module**

- 1. **Step One:** Download Indigenous Territorial Acknowledgements Module. Video with instructions and zipped file (found under Attachments tab): Link
- 2. Step Two: In Brightspace (each course), go to Course Tools > Course Admin