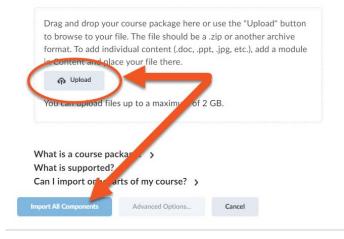

#### Import/Export/Copy Components

**3. Step Three:** Import/Export/Copy Components

5. Step Five: Upload Zipped File > Import All Components

Import Course Package

### Select File

You are about to import a course from a file.