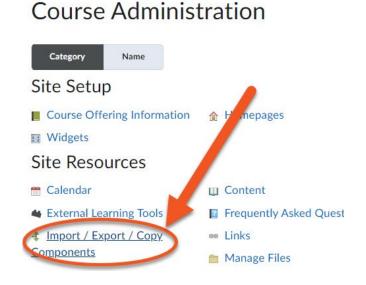

#### Import/Export/Copy Components

**3. Step Three:** Import/Export/Copy Components

5. Step Five: Upload Zipped File > Import All Components

Import Course Package