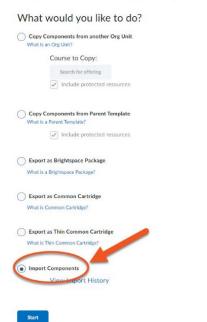

# How to Import Indigenous Territorial Acknowledgements Module

### **Steps to Import Module**

- 1. **Step One:** Download Indigenous Territorial Acknowledgements Module. Video with instructions and zipped file (found under Attachments tab): Link
- 2. Step Two: In Brightspace (each course), go to Course Tools > Course Admin



4. Step Four: Import Components (last choice on page) > Start

#### Import/Export/Copy Components



**3. Step Three:** Import/Export/Copy Components



5. Step Five: Upload Zipped File > Import All Components

Import Course Package

### Select File

You are about to import a course from a file.





## How to Import Indigenous Territorial Acknowledgements Module

- 6. Step Six: Wait for it to import, save etc.
- 7. Step Seven: View Components in Content area by default, the module will import to the bottom of your Content area. Simply click and drag the module closer to the top for students to see.



8. NOTE: In the Manage Files area of your course, you will find a folder titled *Land Acknowledgements*. DO NOT REMOVE this folder as the files within it are linked to the Content Area of your course.

| /content/enforced/18718-                                                     | 늘 1 -